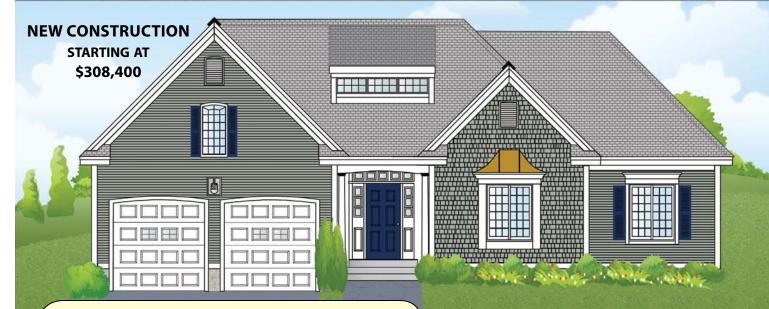

## The Tracey

- 1,652 SF Single Floor Living
- reat Room w/Fireplace, Skylights and Vaulted Ceiling
- 😵 Master Bedroom w/WIC & Tray Ceiling
- 2nd Large Bedroom w/WIC
- Study w/Copper Roofed Bay Window and French Doors
- Master Bath w/3' x 5' Shower w/Seat and Enclosure
- Laundry Bath w/5' Whirlpool Tub
- A Large Kitchen w/Breakfast Bar
- Dining Room w/Boxed Bay Window
- 🛞 2 Car Garage
- Full Basement
- Oil heat
- Central AC option offered
- Large (12' x 17') Maintenance Free Deck accessed from DR & Great Room
- Covered Porch
- Andersen Silverline Windows/Screens
- **Bonneville Patio Door**
- Easy Access to Walking Trails

Flanders Woods, a new condominium community consisting of 16 homes, features 5 stand alone plans from which to choose; ranging in size from 1,450 to 1,700 SF.

Custom designed plans also available.

visit us online
WWW.FLANDERSWOODS.COM