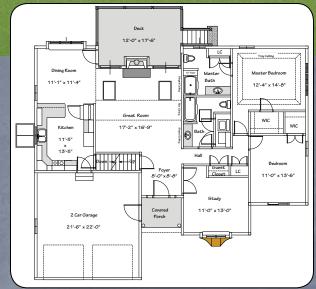

## The Tracey

- 1,652 SF Single Floor Living
- reat Room w/Fireplace, Skylights and Vaulted Ceiling
- 😵 Master Bedroom w/WIC & Tray Ceiling
- 2nd Large Bedroom w/WIC
- Study w/Copper Roofed Bay Window and French Doors
- Master Bath w/3' x 5' Shower w/Seat and Enclosure
- Laundry Bath w/5' Whirlpool Tub
- A Large Kitchen w/Breakfast Bar
- Dining Room w/Boxed Bay Window
- 🛞 2 Car Garage
- Full Basement
- Oil heat
- Central AC option offered
- Large (12' x 17') Maintenance Free Deck accessed from DR & Great Room
- Covered Porch
- Andersen Silverline Windows/Screens
- **Bonneville Patio Door**
- Easy Access to Walking Trails